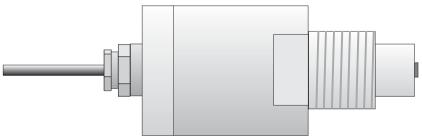

## HIGH TEMPERATURE CONDUCTIVITY ELECTRODE LCM-HT

Electrode body overall length (including steel cable gland) 95mm Teflon material for high temperature applications. (suitable for all **HOFMANN** conductivty controllers) Stainless steel electrode tips with k=0.7 factor 3m cable (standard) 3/4" BSP thread with O-ring.